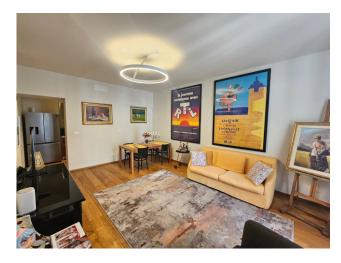

## Prestigious apartment, renovated and finely furnished

In Palazzo Lagrange, a prestigious historic building recently renovated in great detail, both in the common areas and in the individual housing units, we offer a beautiful three-room apartment, fully furnished, located on the second noble floor, structured as follows: living room with open kitchen and mezzanine (living room ceiling height: 4.40 m), two bedrooms, bathroom with window.

Two balconies on Via Lagrange and large habitable balcony on a pleasant internal courtyard.

Underfloor heating.

Conditioning.

Anti-theft device.

The accommodation is located in a privileged position, overlooking the most exclusive shopping street, adjacent to Via Roma and Piazza San Carlo and a few steps from Porta Nuova and the metro.