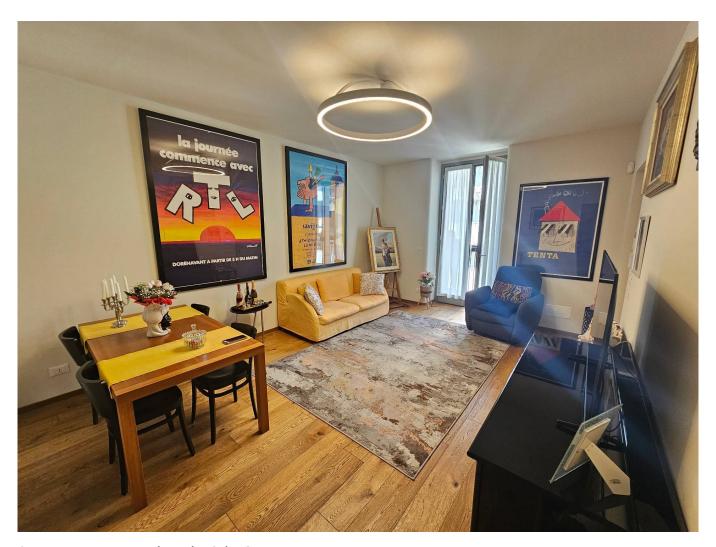

## Prestigious apartment, renovated and finely furnished

In Palazzo Lagrange, a prestigious historic building recently renovated in great detail, both in the common areas and in the individual housing units, we offer a beautiful three-room apartment, fully furnished, located on the second noble floor, structured as follows: living room with open kitchen and mezzanine (living room ceiling height: 4.40 m), two bedrooms, bathroom with window.

Two balconies on Via Lagrange and large habitable balcony on a pleasant internal courtyard.

Underfloor heating.

Conditioning.

Anti-theft device.

The accommodation is located in a privileged position, overlooking the most exclusive shopping street, adjacent to Via Roma and Piazza San Carlo and a few steps from Porta Nuova and the metro.