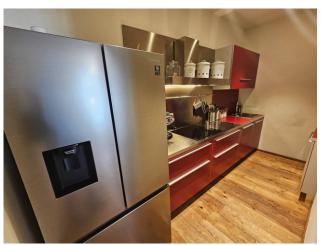

## Prestigious apartment, renovated and finely furnished

In Palazzo Lagrange, a prestigious historic building recently renovated in great detail, both in the common areas and in the individual housing units, we offer a beautiful three-room apartment, fully furnished, located on the second noble floor, structured as follows: living room with open kitchen and mezzanine (living room ceiling height: 4.40 m), two bedrooms, bathroom with window.