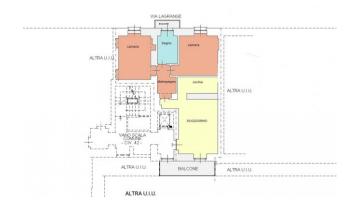

## Prestigious apartment, renovated and finely furnished

In Palazzo Lagrange, a prestigious historic building recently renovated in great detail, both in the common areas and in the individual housing units, we offer a beautiful three-room apartment, fully furnished, located on the second noble floor, structured as follows: living room with open kitchen and mezzanine (living room ceiling height: 4.40 m), two bedrooms, bathroom with window.

Two balconies on Via Lagrange and large habitable balcony on a pleasant internal courtyard.

Underfloor heating.

Conditioning.

Anti-theft device.

The accommodation is located in a privileged position, overlooking the most exclusive shopping street, adjacent to Via Roma and Piazza San Carlo and a few steps from Porta Nuova and the metro.