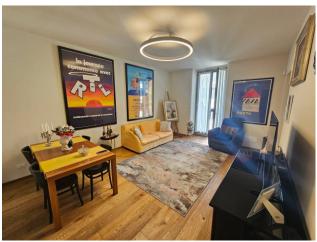

## Prestigious apartment, renovated and finely furnished

In Palazzo Lagrange, a prestigious historic building recently renovated in great detail, both in the common areas and in the individual housing units, we offer a beautiful three-room apartment, fully furnished, located on the second noble floor, structured as follows: living room with open kitchen and mezzanine (living room ceiling height: 4.40 m), two bedrooms, bathroom with window.

Two balconies on Via Lagrange and large habitable balcony on a pleasant internal courtyard.

Underfloor heating.

Conditioning.

Anti-theft device.

The accommodation is located in a privileged position, overlooking the most exclusive shopping street, adjacent to Via Roma and Piazza San Carlo and a few steps from Porta Nuova and the metro.