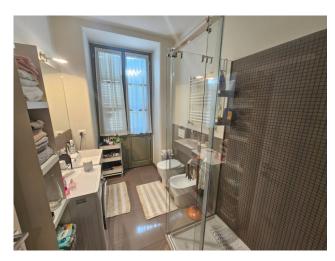

## Prestigious apartment, renovated and finely furnished

In Palazzo Lagrange, a prestigious historic building recently renovated in great detail, both in the common areas and in the individual housing units, we offer a beautiful three-room apartment, fully furnished, located on the second noble floor, structured as follows: living room with open kitchen and mezzanine (living room ceiling height: 4.40 m), two bedrooms, bathroom with window.