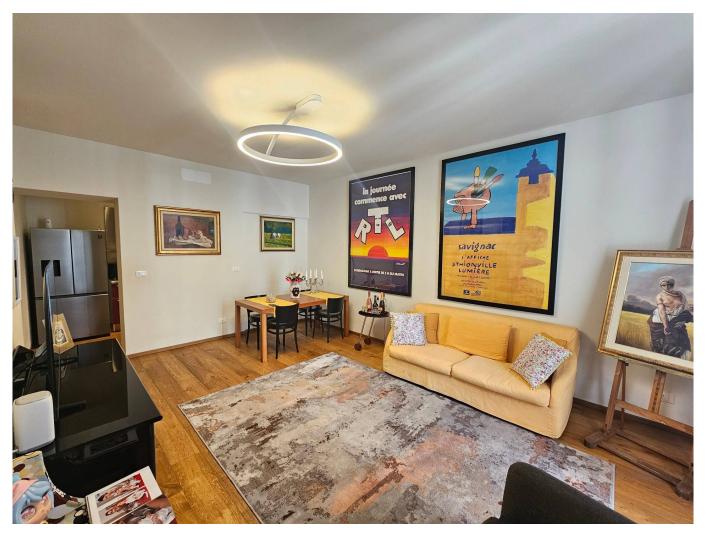

## Prestigious apartment, renovated and finely furnished

In Palazzo Lagrange, a prestigious historic building recently renovated in great detail, both in the common areas and in the individual housing units, we offer a beautiful three-room apartment, fully furnished, located on the second noble floor, structured as follows: living room with open kitchen and mezzanine (living room ceiling height: 4.40 m), two bedrooms, bathroom with window.

Two balconies on Via Lagrange and large habitable balcony on a pleasant internal courtyard.

Underfloor heating.

Conditioning.

Anti-theft device.

The accommodation is located in a privileged position, overlooking the most exclusive shopping street, adjacent to Via Roma and Piazza San Carlo and a few steps from Porta Nuova and the metro.