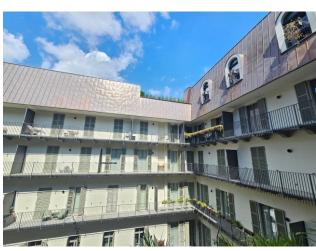

## Prestigious apartment, renovated and finely furnished

In Palazzo Lagrange, a prestigious historic building recently renovated in great detail, both in the common areas and in the individual housing units, we offer a beautiful three-room apartment, fully furnished, located on the second noble floor, structured as follows: living room with open kitchen and mezzanine (living room ceiling height: 4.40 m), two bedrooms, bathroom with window.

Two balconies on Via Lagrange and large habitable balcony on a pleasant internal courtyard.

Underfloor heating.

Conditioning.

Anti-theft device.

The accommodation is located in a privileged position, overlooking the most exclusive shopping street, adjacent to Via Roma and Piazza San Carlo and a few steps from Porta Nuova and the metro.