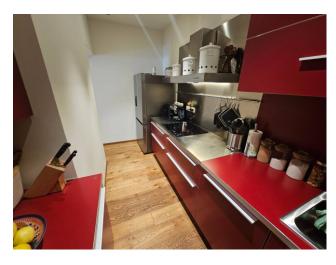

## Prestigious apartment, renovated and finely furnished

In Palazzo Lagrange, a prestigious historic building recently renovated in great detail, both in the common areas and in the individual housing units, we offer a beautiful three-room apartment, fully furnished, located on the second noble floor, structured as follows: living room with open kitchen and mezzanine (living room ceiling height: 4.40 m), two bedrooms, bathroom with window.