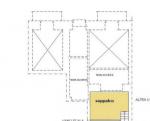

## Prestigious apartment, renovated and finely furnished

In Palazzo Lagrange, a prestigious historic building recently renovated in great detail, both in the common areas and in the individual housing units, we offer a beautiful three-room apartment, fully furnished, located on the second noble floor, structured as follows: living room with open kitchen and mezzanine (living room ceiling height: 4.40 m), two bedrooms, bathroom with window.

Two balconies on Via Lagrange and large habitable balcony on a pleasant internal courtyard.

Underfloor heating.

Conditioning.

Anti-theft device.

The accommodation is located in a privileged position, overlooking the most exclusive shopping street, adjacent to Via Roma and Piazza San Carlo and a few steps from Porta Nuova and the metro.

VIA GIUSEPPE LUIGI LAGRANGE ALTRA U.I.U. ALTRA U.I.U. ALTRA U.I.U. CORTILE COMUNE

PIANO SOPPALCO