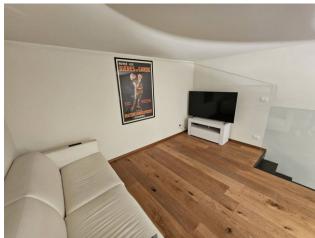

## Prestigious apartment, renovated and finely furnished

In Palazzo Lagrange, a prestigious historic building recently renovated in great detail, both in the common areas and in the individual housing units, we offer a beautiful three-room apartment, fully furnished, located on the second noble floor, structured as follows: living room with open kitchen and mezzanine (living room ceiling height: 4.40 m), two bedrooms, bathroom with window.