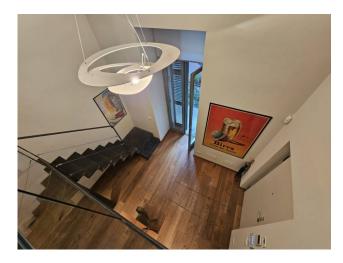

## Prestigious apartment, renovated and finely furnished

In Palazzo Lagrange, a prestigious historic building recently renovated in great detail, both in the common areas and in the individual housing units, we offer a beautiful three-room apartment, fully furnished, located on the second noble floor, structured as follows: living room with open kitchen and mezzanine (living room ceiling height: 4.40 m), two bedrooms, bathroom with window.

Two balconies on Via Lagrange and large habitable balcony on a pleasant internal courtyard.

Underfloor heating.

Conditioning.

Anti-theft device.

The accommodation is located in a privileged position, overlooking the most exclusive shopping street, adjacent to Via Roma and Piazza San Carlo and a few steps from Porta Nuova and the metro.