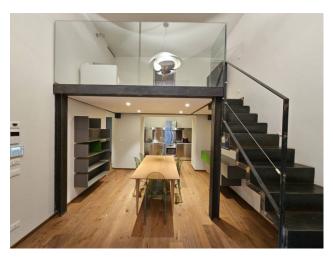

## Prestigious apartment, renovated and finely furnished

In Palazzo Lagrange, a prestigious historic building recently renovated in great detail, both in the common areas and in the individual housing units, we offer a beautiful three-room apartment, fully furnished, located on the second noble floor, structured as follows: living room with open kitchen and mezzanine (living room ceiling height: 4.40 m), two bedrooms, bathroom with window.

Two balconies on Via Lagrange and large habitable balcony on a pleasant internal courtyard.

Underfloor heating.

Conditioning.

Anti-theft device.

The accommodation is located in a privileged position, overlooking the most exclusive shopping street, adjacent to Via Roma and Piazza San Carlo and a few steps from Porta Nuova and the metro.