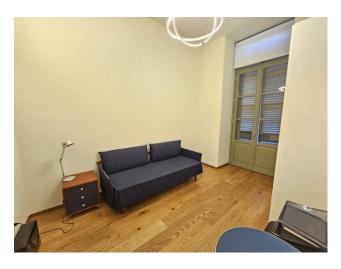

## Prestigious apartment, renovated and finely furnished

In Palazzo Lagrange, a prestigious historic building recently renovated in great detail, both in the common areas and in the individual housing units, we offer a beautiful three-room apartment, fully furnished, located on the second noble floor, structured as follows: living room with open kitchen and mezzanine (living room ceiling height: 4.40 m), two bedrooms, bathroom with window.

Two balconies on Via Lagrange and large habitable balcony on a pleasant internal courtyard.

Underfloor heating.

Conditioning.

Anti-theft device.

The accommodation is located in a privileged position, overlooking the most exclusive shopping street, adjacent to Via Roma and Piazza San Carlo and a few steps from Porta Nuova and the metro.