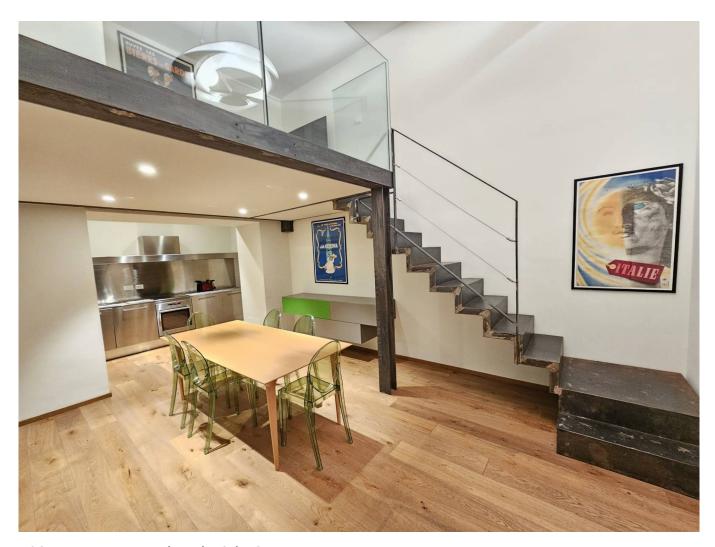

## Prestigious apartment, renovated and finely furnished

In Palazzo Lagrange, a prestigious historic building recently renovated in great detail, both in the common areas and in the individual housing units, we offer a beautiful three-room apartment, fully furnished, located on the second noble floor, structured as follows: living room with open kitchen and mezzanine (living room ceiling height: 4.40 m), two bedrooms, bathroom with window.

Two balconies on Via Lagrange and large habitable balcony on a pleasant internal courtyard.

Underfloor heating.

Conditioning.

Anti-theft device.

The accommodation is located in a privileged position, overlooking the most exclusive shopping street, adjacent to Via Roma and Piazza San Carlo and a few steps from Porta Nuova and the metro.