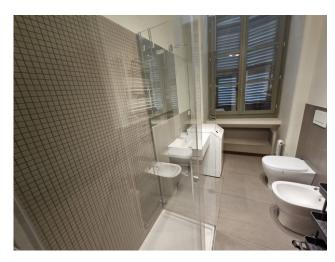

## Prestigious apartment, renovated and finely furnished

In Palazzo Lagrange, a prestigious historic building recently renovated in great detail, both in the common areas and in the individual housing units, we offer a beautiful three-room apartment, fully furnished, located on the second noble floor, structured as follows: living room with open kitchen and mezzanine (living room ceiling height: 4.40 m), two bedrooms, bathroom with window.