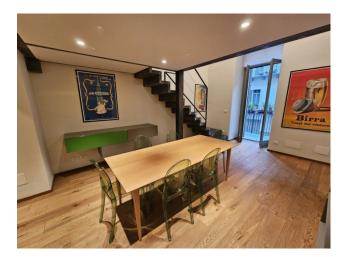

## Prestigious apartment, renovated and finely furnished

In Palazzo Lagrange, a prestigious historic building recently renovated in great detail, both in the common areas and in the individual housing units, we offer a beautiful three-room apartment, fully furnished, located on the second noble floor, structured as follows: living room with open kitchen and mezzanine (living room ceiling height: 4.40 m), two bedrooms, bathroom with window.

Two balconies on Via Lagrange and large habitable balcony on a pleasant internal courtyard.

Underfloor heating.

Conditioning.

Anti-theft device.

The accommodation is located in a privileged position, overlooking the most exclusive shopping street, adjacent to Via Roma and Piazza San Carlo and a few steps from Porta Nuova and the metro.