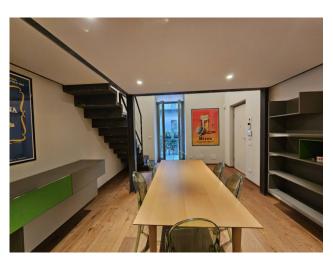

## Prestigious apartment, renovated and finely furnished

In Palazzo Lagrange, a prestigious historic building recently renovated in great detail, both in the common areas and in the individual housing units, we offer a beautiful three-room apartment, fully furnished, located on the second noble floor, structured as follows: living room with open kitchen and mezzanine (living room ceiling height: 4.40 m), two bedrooms, bathroom with window.

Two balconies on Via Lagrange and large habitable balcony on a pleasant internal courtyard.

Underfloor heating.

Conditioning.

Anti-theft device.

The accommodation is located in a privileged position, overlooking the most exclusive shopping street, adjacent to Via Roma and Piazza San Carlo and a few steps from Porta Nuova and the metro.