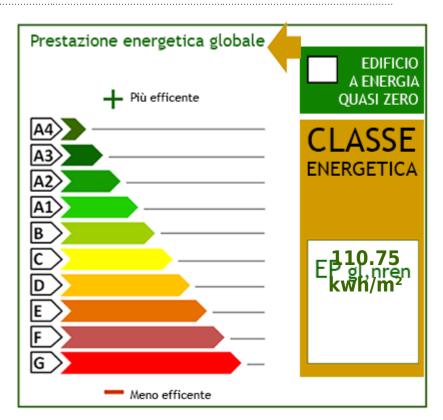

## 250 square meters | : 2 | : 3 | : 6

We offer for sale Villa immersed in green, free on four sides and recently built. The property is divided into three levels with a total commercial area of 350 sqm. The ground floor (95 sq. m) consists of a large living room with fireplace, open kitchen, two rooms and a bathroom, while outside there is a beautiful garden and a liveable porch, which makes the property free on four sides. In the Attic floor (90 sq. m) we find a beautiful and large master bedroom and a service with bathtub equipped with hydromassage; Complete the floor a beautiful panoramic terrace overlooking the hills. The basement (165 sqm), consists of a garage for five cars, a nice tavern with a home-theatre, closet and laundry room, there is the cavity throughout the floor. The property is of particular interest because it is equipped with all possible comforts; They are present, the air conditioning system in all the rooms, fixtures in precious wood with double glass and with thermal cut, irrigation system with rainwater collection tank, anti-volumetric perimeter burglar alarm. All the materials for the realization of the interiors and of the exteriors have been carefully chosen making the building of valuable workmanship. The heating is autonomous to methane, possibility to regulate it in every level of the dwelling.