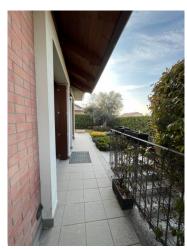

## 250 square meters | : 2 | : 3 | : 6

We offer for sale Villa immersed in green, free on four sides and recently built. The property is divided into three levels with a total commercial area of 350 sqm. The ground floor (95 sq. m) consists of a large living room with fireplace, open kitchen, two rooms and a bathroom, while outside there is a beautiful garden and a liveable porch, which makes the property free on four sides. In the Attic floor (90 sq. m) we find a beautiful and large master bedroom and a service with bathtub equipped with hydromassage; Complete the floor a beautiful panoramic terrace overlooking the hills. The basement (165 sqm), consists of a garage for five cars, a nice tavern with a home-theatre, closet and laundry room, there is the cavity throughout the floor. The property is of particular interest because it is equipped with all possible comforts; They are present, the air conditioning system in all the rooms, fixtures in precious wood with double glass and with thermal cut, irrigation system with rainwater collection tank, anti-volumetric perimeter burglar alarm. All the materials for the realization of the interiors and of the exteriors have been carefully chosen making the building of valuable workmanship. The heating is autonomous to methane, possibility to regulate it in every level of the dwelling.