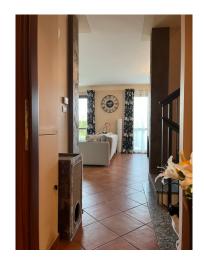

## 250 square meters | : 2 | : 3 | : 6

We offer for sale Villa immersed in green, free on four sides and recently built. The property is divided into three levels with a total commercial area of 350 sqm. The ground floor (95 sq. m) consists of a large living room with fireplace, open kitchen, two rooms and a bathroom, while outside there is a beautiful garden and a liveable porch, which makes the property free on four sides. In the Attic floor (90 sq. m) we find a beautiful and large master bedroom and a service with bathtub equipped with hydromassage; Complete the floor a beautiful panoramic terrace overlooking the hills. The basement (165 sqm), consists of a garage for five cars, a nice tavern with a home-theatre, closet and laundry room, there is the cavity throughout the floor. The property is of particular interest because it is equipped with all possible comforts; They are present, the air conditioning system in all the rooms, fixtures in precious wood with double glass and with thermal cut, irrigation system with rainwater collection tank, anti-volumetric perimeter burglar alarm. All the materials for the realization of the interiors and of the exteriors have been carefully chosen making the building of valuable workmanship. The heating is autonomous to methane, possibility to regulate it in every level of the dwelling.