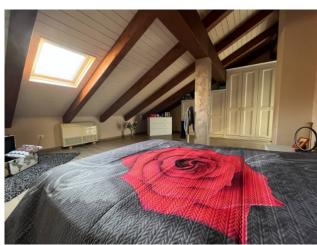

## 250 square meters | : 2 | : 3 | : 6

We offer for sale Villa immersed in green, free on four sides and recently built. The property is divided into three levels with a total commercial area of 350 sqm. The ground floor (95 sq. m) consists of a large living room with fireplace, open kitchen, two rooms and a bathroom, while outside there is a beautiful garden and a liveable porch, which makes the property free on four sides. In the Attic floor (90 sq. m) we find a beautiful and large master bedroom and a service with bathtub equipped with hydromassage; Complete the floor a beautiful panoramic terrace overlooking the hills. The basement (165 sqm), consists of a garage for five cars, a nice tavern with a home-theatre, closet and laundry room, there is the cavity throughout the floor. The property is of particular interest because it is equipped with all possible comforts; They are present, the air conditioning system in all the rooms, fixtures in precious wood with double glass and with thermal cut, irrigation system with rainwater collection tank, anti-volumetric perimeter burglar alarm. All the materials for the realization of the interiors and of the exteriors have been carefully chosen making the building of valuable workmanship. The heating is autonomous to methane, possibility to regulate it in every level of the dwelling.