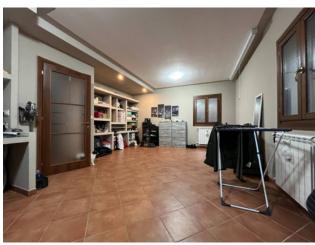

## 250 square meters | : 2 | : 3 | : 6

We offer for sale Villa immersed in green, free on four sides and recently built. The property is divided into three levels with a total commercial area of 350 sqm. The ground floor (95 sq. m) consists of a large living room with fireplace, open kitchen, two rooms and a bathroom, while outside there is a beautiful garden and a liveable porch, which makes the property free on four sides. In the Attic floor (90 sq. m) we find a beautiful and large master bedroom and a service with bathtub equipped with hydromassage; Complete the floor a beautiful panoramic terrace overlooking the hills. The basement (165 sqm), consists of a garage for five cars, a nice tavern with a home-theatre, closet and laundry room, there is the cavity throughout the floor. The property is of particular interest because it is equipped with all possible comforts; They are present, the air conditioning system in all the rooms, fixtures in precious wood with double glass and with thermal cut, irrigation system with rainwater collection tank, anti-volumetric perimeter burglar alarm. All the materials for the realization of the interiors and of the exteriors have been carefully chosen making the building of valuable workmanship. The heating is autonomous to methane, possibility to regulate it in every level of the dwelling.