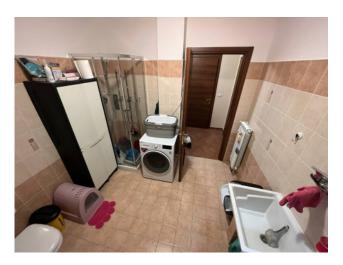

## 250 square meters | : 2 | : 3 | : 6

We offer for sale Villa immersed in green, free on four sides and recently built. The property is divided into three levels with a total commercial area of 350 sqm. The ground floor (95 sq. m) consists of a large living room with fireplace, open kitchen, two rooms and a bathroom, while outside there is a beautiful garden and a liveable porch, which makes the property free on four sides. In the Attic floor (90 sq. m) we find a beautiful and large master bedroom and a service with bathtub equipped with hydromassage; Complete the floor a beautiful panoramic terrace overlooking the hills. The basement (165 sqm), consists of a garage for five cars, a nice tavern with a home-theatre, closet and laundry room, there is the cavity throughout the floor. The property is of particular interest because it is equipped with all possible comforts; They are present, the air conditioning system in all the rooms, fixtures in precious wood with double glass and with thermal cut, irrigation system with rainwater collection tank, anti-volumetric perimeter burglar alarm. All the materials for the realization of the interiors and of the exteriors have been carefully chosen making the building of valuable workmanship. The heating is autonomous to methane, possibility to regulate it in every level of the dwelling.