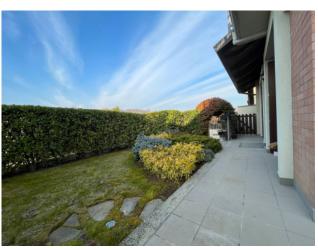

## 250 square meters | : 2 | : 3 | : 6

We offer for sale Villa immersed in green, free on four sides and recently built. The property is divided into three levels with a total commercial area of 350 sqm. The ground floor (95 sq. m) consists of a large living room with fireplace, open kitchen, two rooms and a bathroom, while outside there is a beautiful garden and a liveable porch, which makes the property free on four sides. In the Attic floor (90 sq. m) we find a beautiful and large master bedroom and a service with bathtub equipped with hydromassage; Complete the floor a beautiful panoramic terrace overlooking the hills. The basement (165 sqm), consists of a garage for five cars, a nice tavern with a home-theatre, closet and laundry room, there is the cavity throughout the floor. The property is of particular interest because it is equipped with all possible comforts; They are present, the air conditioning system in all the rooms, fixtures in precious wood with double glass and with thermal cut, irrigation system with rainwater collection tank, anti-volumetric perimeter burglar alarm. All the materials for the realization of the interiors and of the exteriors have been carefully chosen making the building of valuable workmanship. The heating is autonomous to methane, possibility to regulate it in every level of the dwelling.