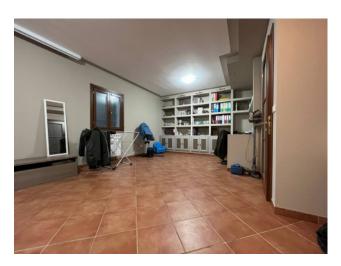

## 250 square meters | : 2 | : 3 | : 6

We offer for sale Villa immersed in green, free on four sides and recently built. The property is divided into three levels with a total commercial area of 350 sqm. The ground floor (95 sq. m) consists of a large living room with fireplace, open kitchen, two rooms and a bathroom, while outside there is a beautiful garden and a liveable porch, which makes the property free on four sides. In the Attic floor (90 sq. m) we find a beautiful and large master bedroom and a service with bathtub equipped with hydromassage; Complete the floor a beautiful panoramic terrace overlooking the hills. The basement (165 sqm), consists of a garage for five cars, a nice tavern with a home-theatre, closet and laundry room, there is the cavity throughout the floor. The property is of particular interest because it is equipped with all possible comforts; They are present, the air conditioning system in all the rooms, fixtures in precious wood with double glass and with thermal cut, irrigation system with rainwater collection tank, anti-volumetric perimeter burglar alarm. All the materials for the realization of the interiors and of the exteriors have been carefully chosen making the building of valuable workmanship. The heating is autonomous to methane, possibility to regulate it in every level of the dwelling.