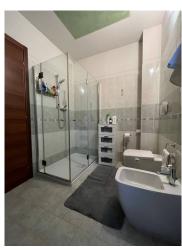

## 250 square meters | : 2 | : 3 | : 6

We offer for sale Villa immersed in green, free on four sides and recently built. The property is divided into three levels with a total commercial area of 350 sqm. The ground floor (95 sq. m) consists of a large living room with fireplace, open kitchen, two rooms and a bathroom, while outside there is a beautiful garden and a liveable porch, which makes the property free on four sides. In the Attic floor (90 sq. m) we find a beautiful and large master bedroom and a service with bathtub equipped with hydromassage; Complete the floor a beautiful panoramic terrace overlooking the hills. The basement (165 sqm), consists of a garage for five cars, a nice tavern with a home-theatre, closet and laundry room, there is the cavity throughout the floor. The property is of particular interest because it is equipped with all possible comforts; They are present, the air conditioning system in all the rooms, fixtures in precious wood with double glass and with thermal cut, irrigation system with rainwater collection tank, anti-volumetric perimeter burglar alarm. All the materials for the realization of the interiors and of the exteriors have been carefully chosen making the building of valuable workmanship. The heating is autonomous to methane, possibility to regulate it in every level of the dwelling.