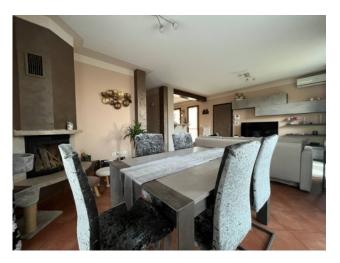

## 250 square meters | : 2 | : 3 | : 6

We offer for sale Villa immersed in green, free on four sides and recently built. The property is divided into three levels with a total commercial area of 350 sqm. The ground floor (95 sq. m) consists of a large living room with fireplace, open kitchen, two rooms and a bathroom, while outside there is a beautiful garden and a liveable porch, which makes the property free on four sides. In the Attic floor (90 sq. m) we find a beautiful and large master bedroom and a service with bathtub equipped with hydromassage; Complete the floor a beautiful panoramic terrace overlooking the hills. The basement (165 sqm), consists of a garage for five cars, a nice tavern with a home-theatre, closet and laundry room, there is the cavity throughout the floor. The property is of particular interest because it is equipped with all possible comforts; They are present, the air conditioning system in all the rooms, fixtures in precious wood with double glass and with thermal cut, irrigation system with rainwater collection tank, anti-volumetric perimeter burglar alarm. All the materials for the realization of the interiors and of the exteriors have been carefully chosen making the building of valuable workmanship. The heating is autonomous to methane, possibility to regulate it in every level of the dwelling.