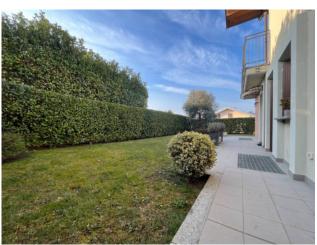

## 250 square meters | : 2 | : 3 | : 6

We offer for sale Villa immersed in green, free on four sides and recently built. The property is divided into three levels with a total commercial area of 350 sqm. The ground floor (95 sq. m) consists of a large living room with fireplace, open kitchen, two rooms and a bathroom, while outside there is a beautiful garden and a liveable porch, which makes the property free on four sides. In the Attic floor (90 sq. m) we find a beautiful and large master bedroom and a service with bathtub equipped with hydromassage; Complete the floor a beautiful panoramic terrace overlooking the hills. The basement (165 sqm), consists of a garage for five cars, a nice tavern with a home-theatre, closet and laundry room, there is the cavity throughout the floor. The property is of particular interest because it is equipped with all possible comforts; They are present, the air conditioning system in all the rooms, fixtures in precious wood with double glass and with thermal cut, irrigation system with rainwater collection tank, anti-volumetric perimeter burglar alarm. All the materials for the realization of the interiors and of the exteriors have been carefully chosen making the building of valuable workmanship. The heating is autonomous to methane, possibility to regulate it in every level of the dwelling.