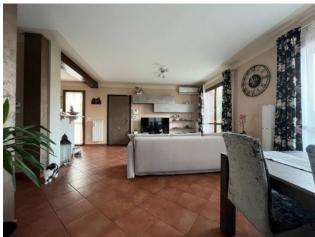

## 250 square meters | : 2 | : 3 | : 6

We offer for sale Villa immersed in green, free on four sides and recently built. The property is divided into three levels with a total commercial area of 350 sqm. The ground floor (95 sq. m) consists of a large living room with fireplace, open kitchen, two rooms and a bathroom, while outside there is a beautiful garden and a liveable porch, which makes the property free on four sides. In the Attic floor (90 sq. m) we find a beautiful and large master bedroom and a service with bathtub equipped with hydromassage; Complete the floor a beautiful panoramic terrace overlooking the hills. The basement (165 sqm), consists of a garage for five cars, a nice tavern with a home-theatre, closet and laundry room, there is the cavity throughout the floor. The property is of particular interest because it is equipped with all possible comforts; They are present, the air conditioning system in all the rooms, fixtures in precious wood with double glass and with thermal cut, irrigation system with rainwater collection tank, anti-volumetric perimeter burglar alarm. All the materials for the realization of the interiors and of the exteriors have been carefully chosen making the building of valuable workmanship. The heating is autonomous to methane, possibility to regulate it in every level of the dwelling.