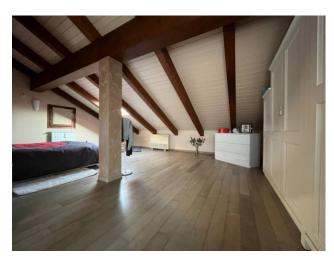

## 250 square meters | : 2 | : 3 | : 6

We offer for sale Villa immersed in green, free on four sides and recently built. The property is divided into three levels with a total commercial area of 350 sqm. The ground floor (95 sq. m) consists of a large living room with fireplace, open kitchen, two rooms and a bathroom, while outside there is a beautiful garden and a liveable porch, which makes the property free on four sides. In the Attic floor (90 sq. m) we find a beautiful and large master bedroom and a service with bathtub equipped with hydromassage; Complete the floor a beautiful panoramic terrace overlooking the hills. The basement (165 sqm), consists of a garage for five cars, a nice tavern with a home-theatre, closet and laundry room, there is the cavity throughout the floor. The property is of particular interest because it is equipped with all possible comforts; They are present, the air conditioning system in all the rooms, fixtures in precious wood with double glass and with thermal cut, irrigation system with rainwater collection tank, anti-volumetric perimeter burglar alarm. All the materials for the realization of the interiors and of the exteriors have been carefully chosen making the building of valuable workmanship. The heating is autonomous to methane, possibility to regulate it in every level of the dwelling.