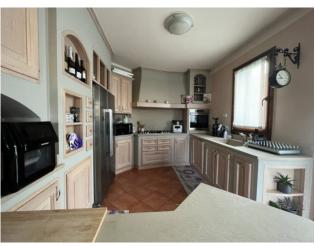

## 250 square meters | : 2 | : 3 | : 6

We offer for sale Villa immersed in green, free on four sides and recently built. The property is divided into three levels with a total commercial area of 350 sqm. The ground floor (95 sq. m) consists of a large living room with fireplace, open kitchen, two rooms and a bathroom, while outside there is a beautiful garden and a liveable porch, which makes the property free on four sides. In the Attic floor (90 sq. m) we find a beautiful and large master bedroom and a service with bathtub equipped with hydromassage; Complete the floor a beautiful panoramic terrace overlooking the hills. The basement (165 sqm), consists of a garage for five cars, a nice tavern with a home-theatre, closet and laundry room, there is the cavity throughout the floor. The property is of particular interest because it is equipped with all possible comforts; They are present, the air conditioning system in all the rooms, fixtures in precious wood with double glass and with thermal cut, irrigation system with rainwater collection tank, anti-volumetric perimeter burglar alarm. All the materials for the realization of the interiors and of the exteriors have been carefully chosen making the building of valuable workmanship. The heating is autonomous to methane, possibility to regulate it in every level of the dwelling.