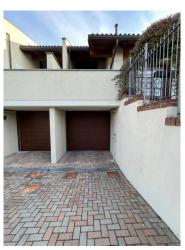

## 250 square meters | : 2 | : 3 | : 6

We offer for sale Villa immersed in green, free on four sides and recently built. The property is divided into three levels with a total commercial area of 350 sqm. The ground floor (95 sq. m) consists of a large living room with fireplace, open kitchen, two rooms and a bathroom, while outside there is a beautiful garden and a liveable porch, which makes the property free on four sides. In the Attic floor (90 sq. m) we find a beautiful and large master bedroom and a service with bathtub equipped with hydromassage; Complete the floor a beautiful panoramic terrace overlooking the hills. The basement (165 sqm), consists of a garage for five cars, a nice tavern with a home-theatre, closet and laundry room, there is the cavity throughout the floor. The property is of particular interest because it is equipped with all possible comforts; They are present, the air conditioning system in all the rooms, fixtures in precious wood with double glass and with thermal cut, irrigation system with rainwater collection tank, anti-volumetric perimeter burglar alarm. All the materials for the realization of the interiors and of the exteriors have been carefully chosen making the building of valuable workmanship. The heating is autonomous to methane, possibility to regulate it in every level of the dwelling.