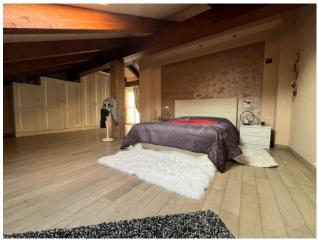

## 250 square meters | : 2 | : 3 | : 6

We offer for sale Villa immersed in green, free on four sides and recently built. The property is divided into three levels with a total commercial area of 350 sqm. The ground floor (95 sq. m) consists of a large living room with fireplace, open kitchen, two rooms and a bathroom, while outside there is a beautiful garden and a liveable porch, which makes the property free on four sides. In the Attic floor (90 sq. m) we find a beautiful and large master bedroom and a service with bathtub equipped with hydromassage; Complete the floor a beautiful panoramic terrace overlooking the hills. The basement (165 sqm), consists of a garage for five cars, a nice tavern with a home-theatre, closet and laundry room, there is the cavity throughout the floor. The property is of particular interest because it is equipped with all possible comforts; They are present, the air conditioning system in all the rooms, fixtures in precious wood with double glass and with thermal cut, irrigation system with rainwater collection tank, anti-volumetric perimeter burglar alarm. All the materials for the realization of the interiors and of the exteriors have been carefully chosen making the building of valuable workmanship. The heating is autonomous to methane, possibility to regulate it in every level of the dwelling.