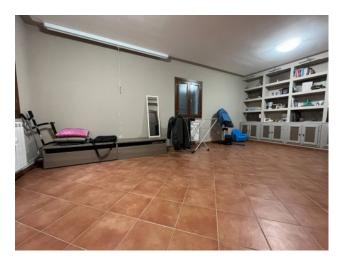

## 250 square meters | : 2 | : 3 | : 6

We offer for sale Villa immersed in green, free on four sides and recently built. The property is divided into three levels with a total commercial area of 350 sqm. The ground floor (95 sq. m) consists of a large living room with fireplace, open kitchen, two rooms and a bathroom, while outside there is a beautiful garden and a liveable porch, which makes the property free on four sides. In the Attic floor (90 sq. m) we find a beautiful and large master bedroom and a service with bathtub equipped with hydromassage; Complete the floor a beautiful panoramic terrace overlooking the hills. The basement (165 sqm), consists of a garage for five cars, a nice tavern with a home-theatre, closet and laundry room, there is the cavity throughout the floor. The property is of particular interest because it is equipped with all possible comforts; They are present, the air conditioning system in all the rooms, fixtures in precious wood with double glass and with thermal cut, irrigation system with rainwater collection tank, anti-volumetric perimeter burglar alarm. All the materials for the realization of the interiors and of the exteriors have been carefully chosen making the building of valuable workmanship. The heating is autonomous to methane, possibility to regulate it in every level of the dwelling.