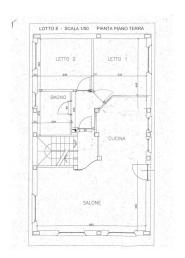

## 250 square meters | : 2 | : 3 | : 6

We offer for sale Villa immersed in green, free on four sides and recently built. The property is divided into three levels with a total commercial area of 350 sqm. The ground floor (95 sq. m) consists of a large living room with fireplace, open kitchen, two rooms and a bathroom, while outside there is a beautiful garden and a liveable porch, which makes the property free on four sides. In the Attic floor (90 sq. m) we find a beautiful and large master bedroom and a service with bathtub equipped with hydromassage; Complete the floor a beautiful panoramic terrace overlooking the hills. The basement (165 sqm), consists of a garage for five cars, a nice tavern with a home-theatre, closet and laundry room, there is the cavity throughout the floor. The property is of particular interest because it is equipped with all possible comforts; They are present, the air conditioning system in all the rooms, fixtures in precious wood with double glass and with thermal cut, irrigation system with rainwater collection tank, anti-volumetric perimeter burglar alarm. All the materials for the realization of the interiors and of the exteriors have been carefully chosen making the building of valuable workmanship. The heating is autonomous to methane, possibility to regulate it in every level of the dwelling.