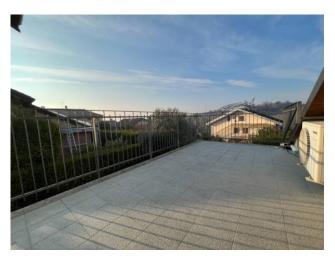

## 250 square meters | : 2 | : 3 | : 6

We offer for sale Villa immersed in green, free on four sides and recently built. The property is divided into three levels with a total commercial area of 350 sqm. The ground floor (95 sq. m) consists of a large living room with fireplace, open kitchen, two rooms and a bathroom, while outside there is a beautiful garden and a liveable porch, which makes the property free on four sides. In the Attic floor (90 sq. m) we find a beautiful and large master bedroom and a service with bathtub equipped with hydromassage; Complete the floor a beautiful panoramic terrace overlooking the hills. The basement (165 sqm), consists of a garage for five cars, a nice tavern with a home-theatre, closet and laundry room, there is the cavity throughout the floor. The property is of particular interest because it is equipped with all possible comforts; They are present, the air conditioning system in all the rooms, fixtures in precious wood with double glass and with thermal cut, irrigation system with rainwater collection tank, anti-volumetric perimeter burglar alarm. All the materials for the realization of the interiors and of the exteriors have been carefully chosen making the building of valuable workmanship. The heating is autonomous to methane, possibility to regulate it in every level of the dwelling.