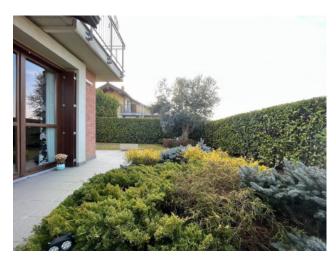

## 250 square meters | : 2 | : 3 | : 6

We offer for sale Villa immersed in green, free on four sides and recently built. The property is divided into three levels with a total commercial area of 350 sqm. The ground floor (95 sq. m) consists of a large living room with fireplace, open kitchen, two rooms and a bathroom, while outside there is a beautiful garden and a liveable porch, which makes the property free on four sides. In the Attic floor (90 sq. m) we find a beautiful and large master bedroom and a service with bathtub equipped with hydromassage; Complete the floor a beautiful panoramic terrace overlooking the hills. The basement (165 sqm), consists of a garage for five cars, a nice tavern with a home-theatre, closet and laundry room, there is the cavity throughout the floor. The property is of particular interest because it is equipped with all possible comforts; They are present, the air conditioning system in all the rooms, fixtures in precious wood with double glass and with thermal cut, irrigation system with rainwater collection tank, anti-volumetric perimeter burglar alarm. All the materials for the realization of the interiors and of the exteriors have been carefully chosen making the building of valuable workmanship. The heating is autonomous to methane, possibility to regulate it in every level of the dwelling.