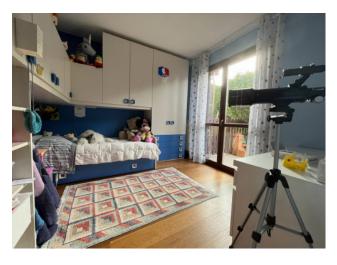

## 250 square meters | : 2 | : 3 | : 6

We offer for sale Villa immersed in green, free on four sides and recently built. The property is divided into three levels with a total commercial area of 350 sqm. The ground floor (95 sq. m) consists of a large living room with fireplace, open kitchen, two rooms and a bathroom, while outside there is a beautiful garden and a liveable porch, which makes the property free on four sides. In the Attic floor (90 sq. m) we find a beautiful and large master bedroom and a service with bathtub equipped with hydromassage; Complete the floor a beautiful panoramic terrace overlooking the hills. The basement (165 sqm), consists of a garage for five cars, a nice tavern with a home-theatre, closet and laundry room, there is the cavity throughout the floor. The property is of particular interest because it is equipped with all possible comforts; They are present, the air conditioning system in all the rooms, fixtures in precious wood with double glass and with thermal cut, irrigation system with rainwater collection tank, anti-volumetric perimeter burglar alarm. All the materials for the realization of the interiors and of the exteriors have been carefully chosen making the building of valuable workmanship. The heating is autonomous to methane, possibility to regulate it in every level of the dwelling.