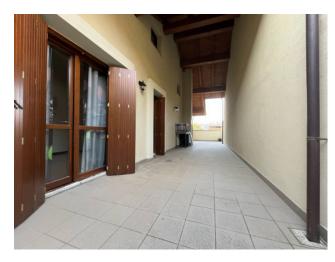

## 250 square meters | : 2 | : 3 | : 6

We offer for sale Villa immersed in green, free on four sides and recently built. The property is divided into three levels with a total commercial area of 350 sqm. The ground floor (95 sq. m) consists of a large living room with fireplace, open kitchen, two rooms and a bathroom, while outside there is a beautiful garden and a liveable porch, which makes the property free on four sides. In the Attic floor (90 sq. m) we find a beautiful and large master bedroom and a service with bathtub equipped with hydromassage; Complete the floor a beautiful panoramic terrace overlooking the hills. The basement (165 sqm), consists of a garage for five cars, a nice tavern with a home-theatre, closet and laundry room, there is the cavity throughout the floor. The property is of particular interest because it is equipped with all possible comforts; They are present, the air conditioning system in all the rooms, fixtures in precious wood with double glass and with thermal cut, irrigation system with rainwater collection tank, anti-volumetric perimeter burglar alarm. All the materials for the realization of the interiors and of the exteriors have been carefully chosen making the building of valuable workmanship. The heating is autonomous to methane, possibility to regulate it in every level of the dwelling.