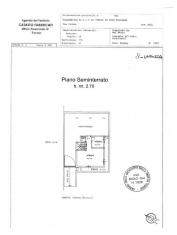

## 250 square meters | : 2 | : 3 | : 6

We offer for sale Villa immersed in green, free on four sides and recently built. The property is divided into three levels with a total commercial area of 350 sqm. The ground floor (95 sq. m) consists of a large living room with fireplace, open kitchen, two rooms and a bathroom, while outside there is a beautiful garden and a liveable porch, which makes the property free on four sides. In the Attic floor (90 sq. m) we find a beautiful and large master bedroom and a service with bathtub equipped with hydromassage; Complete the floor a beautiful panoramic terrace overlooking the hills. The basement (165 sqm), consists of a garage for five cars, a nice tavern with a home-theatre, closet and laundry room, there is the cavity throughout the floor. The property is of particular interest because it is equipped with all possible comforts; They are present, the air conditioning system in all the rooms, fixtures in precious wood with double glass and with thermal cut, irrigation system with rainwater collection tank, anti-volumetric perimeter burglar alarm. All the materials for the realization of the interiors and of the exteriors have been carefully chosen making the building of valuable workmanship. The heating is autonomous to methane, possibility to regulate it in every level of the dwelling.