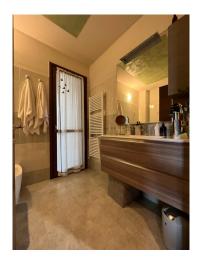

## 250 square meters | : 2 | : 3 | : 6

We offer for sale Villa immersed in green, free on four sides and recently built. The property is divided into three levels with a total commercial area of 350 sqm. The ground floor (95 sq. m) consists of a large living room with fireplace, open kitchen, two rooms and a bathroom, while outside there is a beautiful garden and a liveable porch, which makes the property free on four sides. In the Attic floor (90 sq. m) we find a beautiful and large master bedroom and a service with bathtub equipped with hydromassage; Complete the floor a beautiful panoramic terrace overlooking the hills. The basement (165 sqm), consists of a garage for five cars, a nice tavern with a home-theatre, closet and laundry room, there is the cavity throughout the floor. The property is of particular interest because it is equipped with all possible comforts; They are present, the air conditioning system in all the rooms, fixtures in precious wood with double glass and with thermal cut, irrigation system with rainwater collection tank, anti-volumetric perimeter burglar alarm. All the materials for the realization of the interiors and of the exteriors have been carefully chosen making the building of valuable workmanship. The heating is autonomous to methane, possibility to regulate it in every level of the dwelling.