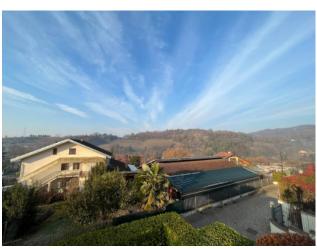

## 250 square meters | : 2 | : 3 | : 6

We offer for sale Villa immersed in green, free on four sides and recently built. The property is divided into three levels with a total commercial area of 350 sqm. The ground floor (95 sq. m) consists of a large living room with fireplace, open kitchen, two rooms and a bathroom, while outside there is a beautiful garden and a liveable porch, which makes the property free on four sides. In the Attic floor (90 sq. m) we find a beautiful and large master bedroom and a service with bathtub equipped with hydromassage; Complete the floor a beautiful panoramic terrace overlooking the hills. The basement (165 sqm), consists of a garage for five cars, a nice tavern with a home-theatre, closet and laundry room, there is the cavity throughout the floor. The property is of particular interest because it is equipped with all possible comforts; They are present, the air conditioning system in all the rooms, fixtures in precious wood with double glass and with thermal cut, irrigation system with rainwater collection tank, anti-volumetric perimeter burglar alarm. All the materials for the realization of the interiors and of the exteriors have been carefully chosen making the building of valuable workmanship. The heating is autonomous to methane, possibility to regulate it in every level of the dwelling.