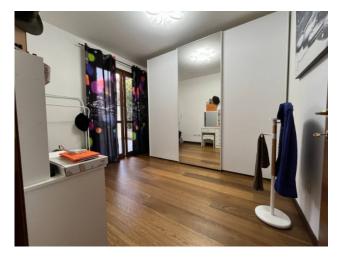

## 250 square meters | : 2 | : 3 | : 6

We offer for sale Villa immersed in green, free on four sides and recently built. The property is divided into three levels with a total commercial area of 350 sqm. The ground floor (95 sq. m) consists of a large living room with fireplace, open kitchen, two rooms and a bathroom, while outside there is a beautiful garden and a liveable porch, which makes the property free on four sides. In the Attic floor (90 sq. m) we find a beautiful and large master bedroom and a service with bathtub equipped with hydromassage; Complete the floor a beautiful panoramic terrace overlooking the hills. The basement (165 sqm), consists of a garage for five cars, a nice tavern with a home-theatre, closet and laundry room, there is the cavity throughout the floor. The property is of particular interest because it is equipped with all possible comforts; They are present, the air conditioning system in all the rooms, fixtures in precious wood with double glass and with thermal cut, irrigation system with rainwater collection tank, anti-volumetric perimeter burglar alarm. All the materials for the realization of the interiors and of the exteriors have been carefully chosen making the building of valuable workmanship. The heating is autonomous to methane, possibility to regulate it in every level of the dwelling.