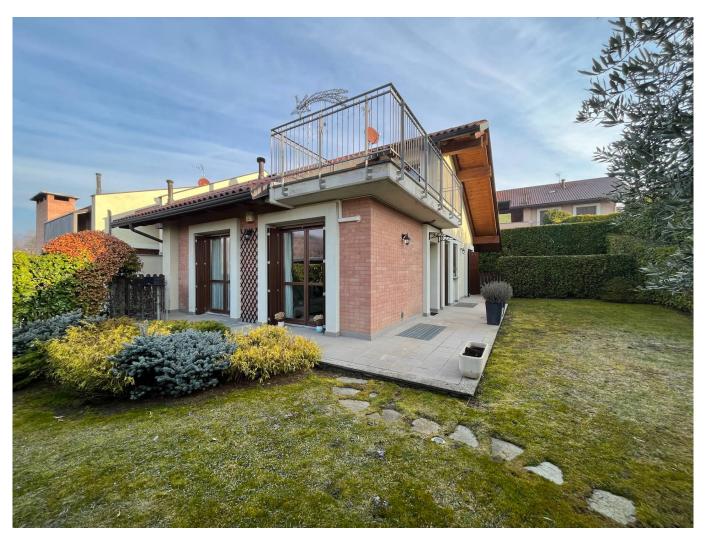

## 250 square meters | : 2 | : 3 | : 6

We offer for sale Villa immersed in green, free on four sides and recently built. The property is divided into three levels with a total commercial area of 350 sqm. The ground floor (95 sq. m) consists of a large living room with fireplace, open kitchen, two rooms and a bathroom, while outside there is a beautiful garden and a liveable porch, which makes the property free on four sides. In the Attic floor (90 sq. m) we find a beautiful and large master bedroom and a service with bathtub equipped with hydromassage; Complete the floor a beautiful panoramic terrace overlooking the hills. The basement (165 sqm), consists of a garage for five cars, a nice tavern with a home-theatre, closet and laundry room, there is the cavity throughout the floor. The property is of particular interest because it is equipped with all possible comforts; They are present, the air conditioning system in all the rooms, fixtures in precious wood with double glass and with thermal cut, irrigation system with rainwater collection tank, anti-volumetric perimeter burglar alarm. All the materials for the realization of the interiors and of the exteriors have been carefully chosen making the building of valuable workmanship. The heating is autonomous to methane, possibility to regulate it in every level of the dwelling.