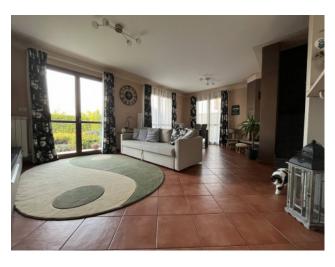

## 250 square meters | : 2 | : 3 | : 6

We offer for sale Villa immersed in green, free on four sides and recently built. The property is divided into three levels with a total commercial area of 350 sqm. The ground floor (95 sq. m) consists of a large living room with fireplace, open kitchen, two rooms and a bathroom, while outside there is a beautiful garden and a liveable porch, which makes the property free on four sides. In the Attic floor (90 sq. m) we find a beautiful and large master bedroom and a service with bathtub equipped with hydromassage; Complete the floor a beautiful panoramic terrace overlooking the hills. The basement (165 sqm), consists of a garage for five cars, a nice tavern with a home-theatre, closet and laundry room, there is the cavity throughout the floor. The property is of particular interest because it is equipped with all possible comforts; They are present, the air conditioning system in all the rooms, fixtures in precious wood with double glass and with thermal cut, irrigation system with rainwater collection tank, anti-volumetric perimeter burglar alarm. All the materials for the realization of the interiors and of the exteriors have been carefully chosen making the building of valuable workmanship. The heating is autonomous to methane, possibility to regulate it in every level of the dwelling.