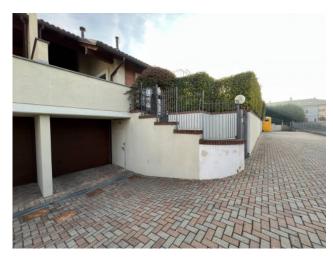

## 250 square meters | : 2 | : 3 | : 6

We offer for sale Villa immersed in green, free on four sides and recently built. The property is divided into three levels with a total commercial area of 350 sqm. The ground floor (95 sq. m) consists of a large living room with fireplace, open kitchen, two rooms and a bathroom, while outside there is a beautiful garden and a liveable porch, which makes the property free on four sides. In the Attic floor (90 sq. m) we find a beautiful and large master bedroom and a service with bathtub equipped with hydromassage; Complete the floor a beautiful panoramic terrace overlooking the hills. The basement (165 sqm), consists of a garage for five cars, a nice tavern with a home-theatre, closet and laundry room, there is the cavity throughout the floor. The property is of particular interest because it is equipped with all possible comforts; They are present, the air conditioning system in all the rooms, fixtures in precious wood with double glass and with thermal cut, irrigation system with rainwater collection tank, anti-volumetric perimeter burglar alarm. All the materials for the realization of the interiors and of the exteriors have been carefully chosen making the building of valuable workmanship. The heating is autonomous to methane, possibility to regulate it in every level of the dwelling.