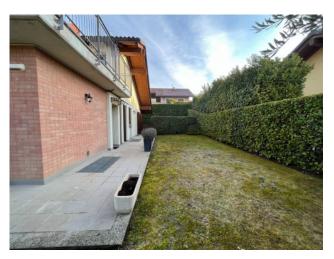

## 250 square meters | : 2 | : 3 | : 6

We offer for sale Villa immersed in green, free on four sides and recently built. The property is divided into three levels with a total commercial area of 350 sqm. The ground floor (95 sq. m) consists of a large living room with fireplace, open kitchen, two rooms and a bathroom, while outside there is a beautiful garden and a liveable porch, which makes the property free on four sides. In the Attic floor (90 sq. m) we find a beautiful and large master bedroom and a service with bathtub equipped with hydromassage; Complete the floor a beautiful panoramic terrace overlooking the hills. The basement (165 sqm), consists of a garage for five cars, a nice tavern with a home-theatre, closet and laundry room, there is the cavity throughout the floor. The property is of particular interest because it is equipped with all possible comforts; They are present, the air conditioning system in all the rooms, fixtures in precious wood with double glass and with thermal cut, irrigation system with rainwater collection tank, anti-volumetric perimeter burglar alarm. All the materials for the realization of the interiors and of the exteriors have been carefully chosen making the building of valuable workmanship. The heating is autonomous to methane, possibility to regulate it in every level of the dwelling.