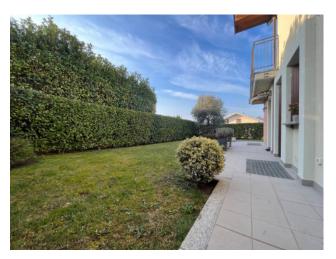

### 250 square meters | : 3 | : 3 | : 6

We offer for sale Villa immersed in green, free on four sides and recently built. The property is divided into three levels with a total commercial area of 350 sqm. The ground floor (95 sq. m) consists of a large living room with fireplace, open kitchen, two rooms and a bathroom, while outside there is a beautiful garden and a liveable porch, which makes the property free on four sides. In the Attic floor (90 sq. m) we find a beautiful and large master bedroom and a service with bathtub equipped with hydromassage; Complete the floor a beautiful panoramic terrace overlooking the hills. The basement (165 sqm), consists of a garage for five cars, a nice tavern with a home-theatre, closet and laundry room, there is the cavity throughout the floor. The property is of particular interest because it is equipped with all possible comforts; They are present, the air conditioning system in all the rooms, fixtures in precious wood with double glass and with thermal cut, irrigation system with rainwater collection tank, anti-volumetric perimeter burglar alarm. All the materials for the realization of the interiors and of the exteriors have been carefully chosen making the building of valuable workmanship. The heating is autonomous to methane, possibility to regulate it in every level of the dwelling.