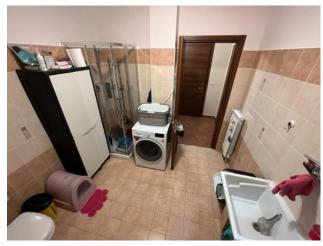

### 250 square meters | : 3 | : 3 | : 6

We offer for sale Villa immersed in green, free on four sides and recently built. The property is divided into three levels with a total commercial area of 350 sqm. The ground floor (95 sq. m) consists of a large living room with fireplace, open kitchen, two rooms and a bathroom, while outside there is a beautiful garden and a liveable porch, which makes the property free on four sides. In the Attic floor (90 sq. m) we find a beautiful and large master bedroom and a service with bathtub equipped with hydromassage; Complete the floor a beautiful panoramic terrace overlooking the hills. The basement (165 sqm), consists of a garage for five cars, a nice tavern with a home-theatre, closet and laundry room, there is the cavity throughout the floor. The property is of particular interest because it is equipped with all possible comforts; They are present, the air conditioning system in all the rooms, fixtures in precious wood with double glass and with thermal cut, irrigation system with rainwater collection tank, anti-volumetric perimeter burglar alarm. All the materials for the realization of the interiors and of the exteriors have been carefully chosen making the building of valuable workmanship. The heating is autonomous to methane, possibility to regulate it in every level of the dwelling.