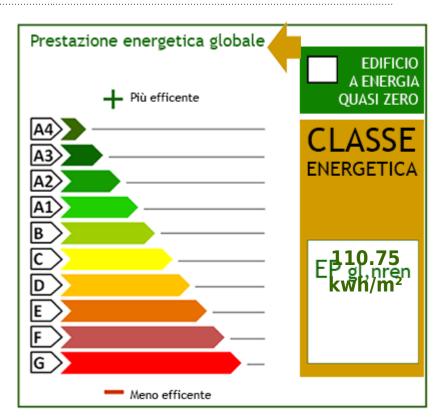

| > frazione <: Via Tetti Civera   | > Prezzo_Richiesto <: € 380.000 |
|----------------------------------|---------------------------------|
| > Totale_mq <: 250 square meters | > camere <: 3                   |
| > bagni <: 3                     | > Locali <: 6                   |
| : 2                              | : 2011                          |
| : € 10                           | : Quadruple, 90 square meters   |