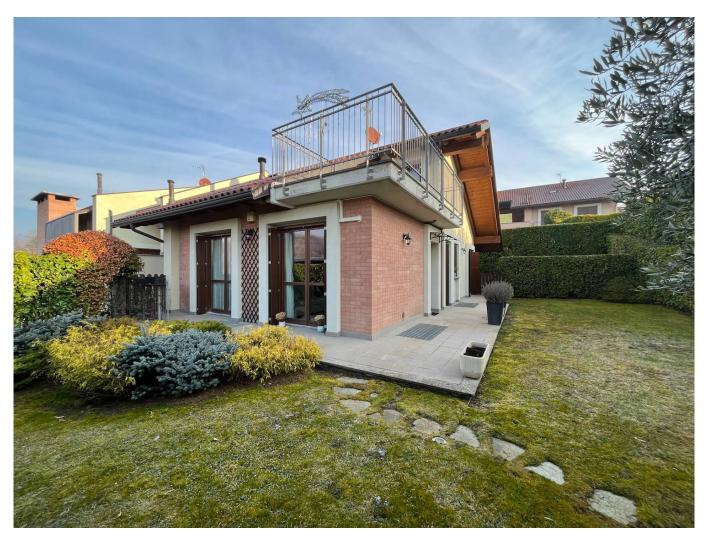

### 250 square meters | : 3 | : 3 | : 6

We offer for sale Villa immersed in green, free on four sides and recently built. The property is divided into three levels with a total commercial area of 350 sqm. The ground floor (95 sq. m) consists of a large living room with fireplace, open kitchen, two rooms and a bathroom, while outside there is a beautiful garden and a liveable porch, which makes the property free on four sides. In the Attic floor (90 sq. m) we find a beautiful and large master bedroom and a service with bathtub equipped with hydromassage; Complete the floor a beautiful panoramic terrace overlooking the hills. The basement (165 sqm), consists of a garage for five cars, a nice tavern with a home-theatre, closet and laundry room, there is the cavity throughout the floor. The property is of particular interest because it is equipped with all possible comforts; They are present, the air conditioning system in all the rooms, fixtures in precious wood with double glass and with thermal cut, irrigation system with rainwater collection tank, anti-volumetric perimeter burglar alarm. All the materials for the realization of the interiors and of the exteriors have been carefully chosen making the building of valuable workmanship. The heating is autonomous to methane, possibility to regulate it in every level of the dwelling.