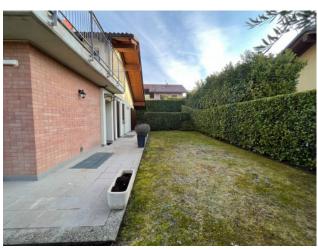

### 250 square meters | : 3 | : 3 | : 6

We offer for sale Villa immersed in green, free on four sides and recently built. The property is divided into three levels with a total commercial area of 350 sqm. The ground floor (95 sq. m) consists of a large living room with fireplace, open kitchen, two rooms and a bathroom, while outside there is a beautiful garden and a liveable porch, which makes the property free on four sides. In the Attic floor (90 sq. m) we find a beautiful and large master bedroom and a service with bathtub equipped with hydromassage; Complete the floor a beautiful panoramic terrace overlooking the hills. The basement (165 sqm), consists of a garage for five cars, a nice tavern with a home-theatre, closet and laundry room, there is the cavity throughout the floor. The property is of particular interest because it is equipped with all possible comforts; They are present, the air conditioning system in all the rooms, fixtures in precious wood with double glass and with thermal cut, irrigation system with rainwater collection tank, anti-volumetric perimeter burglar alarm. All the materials for the realization of the interiors and of the exteriors have been carefully chosen making the building of valuable workmanship. The heating is autonomous to methane, possibility to regulate it in every level of the dwelling.