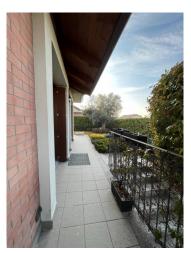

### 250 square meters | : 3 | : 3 | : 6

We offer for sale Villa immersed in green, free on four sides and recently built. The property is divided into three levels with a total commercial area of 350 sqm. The ground floor (95 sq. m) consists of a large living room with fireplace, open kitchen, two rooms and a bathroom, while outside there is a beautiful garden and a liveable porch, which makes the property free on four sides. In the Attic floor (90 sq. m) we find a beautiful and large master bedroom and a service with bathtub equipped with hydromassage; Complete the floor a beautiful panoramic terrace overlooking the hills. The basement (165 sqm), consists of a garage for five cars, a nice tavern with a home-theatre, closet and laundry room, there is the cavity throughout the floor. The property is of particular interest because it is equipped with all possible comforts; They are present, the air conditioning system in all the rooms, fixtures in precious wood with double glass and with thermal cut, irrigation system with rainwater collection tank, anti-volumetric perimeter burglar alarm. All the materials for the realization of the interiors and of the exteriors have been carefully chosen making the building of valuable workmanship. The heating is autonomous to methane, possibility to regulate it in every level of the dwelling.