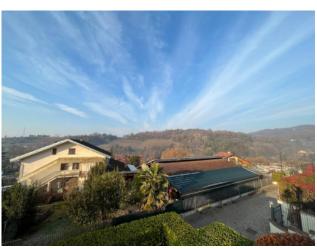

### 250 square meters | : 3 | : 3 | : 6

We offer for sale Villa immersed in green, free on four sides and recently built. The property is divided into three levels with a total commercial area of 350 sqm. The ground floor (95 sq. m) consists of a large living room with fireplace, open kitchen, two rooms and a bathroom, while outside there is a beautiful garden and a liveable porch, which makes the property free on four sides. In the Attic floor (90 sq. m) we find a beautiful and large master bedroom and a service with bathtub equipped with hydromassage; Complete the floor a beautiful panoramic terrace overlooking the hills. The basement (165 sqm), consists of a garage for five cars, a nice tavern with a home-theatre, closet and laundry room, there is the cavity throughout the floor. The property is of particular interest because it is equipped with all possible comforts; They are present, the air conditioning system in all the rooms, fixtures in precious wood with double glass and with thermal cut, irrigation system with rainwater collection tank, anti-volumetric perimeter burglar alarm. All the materials for the realization of the interiors and of the exteriors have been carefully chosen making the building of valuable workmanship. The heating is autonomous to methane, possibility to regulate it in every level of the dwelling.