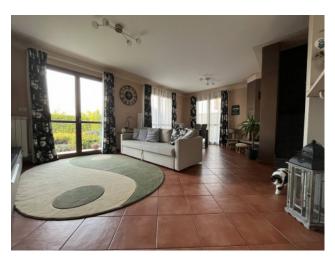

### 250 square meters | : 3 | : 3 | : 6

We offer for sale Villa immersed in green, free on four sides and recently built. The property is divided into three levels with a total commercial area of 350 sqm. The ground floor (95 sq. m) consists of a large living room with fireplace, open kitchen, two rooms and a bathroom, while outside there is a beautiful garden and a liveable porch, which makes the property free on four sides. In the Attic floor (90 sq. m) we find a beautiful and large master bedroom and a service with bathtub equipped with hydromassage; Complete the floor a beautiful panoramic terrace overlooking the hills. The basement (165 sqm), consists of a garage for five cars, a nice tavern with a home-theatre, closet and laundry room, there is the cavity throughout the floor. The property is of particular interest because it is equipped with all possible comforts; They are present, the air conditioning system in all the rooms, fixtures in precious wood with double glass and with thermal cut, irrigation system with rainwater collection tank, anti-volumetric perimeter burglar alarm. All the materials for the realization of the interiors and of the exteriors have been carefully chosen making the building of valuable workmanship. The heating is autonomous to methane, possibility to regulate it in every level of the dwelling.