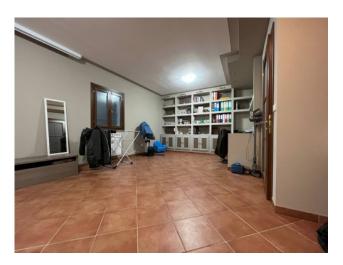

### 250 square meters | : 3 | : 3 | : 6

We offer for sale Villa immersed in green, free on four sides and recently built. The property is divided into three levels with a total commercial area of 350 sqm. The ground floor (95 sq. m) consists of a large living room with fireplace, open kitchen, two rooms and a bathroom, while outside there is a beautiful garden and a liveable porch, which makes the property free on four sides. In the Attic floor (90 sq. m) we find a beautiful and large master bedroom and a service with bathtub equipped with hydromassage; Complete the floor a beautiful panoramic terrace overlooking the hills. The basement (165 sqm), consists of a garage for five cars, a nice tavern with a home-theatre, closet and laundry room, there is the cavity throughout the floor. The property is of particular interest because it is equipped with all possible comforts; They are present, the air conditioning system in all the rooms, fixtures in precious wood with double glass and with thermal cut, irrigation system with rainwater collection tank, anti-volumetric perimeter burglar alarm. All the materials for the realization of the interiors and of the exteriors have been carefully chosen making the building of valuable workmanship. The heating is autonomous to methane, possibility to regulate it in every level of the dwelling.