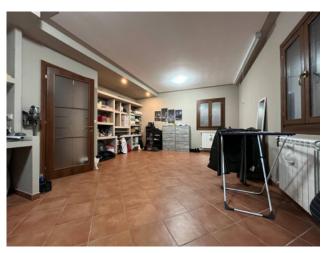

### 250 square meters | : 3 | : 3 | : 6

We offer for sale Villa immersed in green, free on four sides and recently built. The property is divided into three levels with a total commercial area of 350 sqm. The ground floor (95 sq. m) consists of a large living room with fireplace, open kitchen, two rooms and a bathroom, while outside there is a beautiful garden and a liveable porch, which makes the property free on four sides. In the Attic floor (90 sq. m) we find a beautiful and large master bedroom and a service with bathtub equipped with hydromassage; Complete the floor a beautiful panoramic terrace overlooking the hills. The basement (165 sqm), consists of a garage for five cars, a nice tavern with a home-theatre, closet and laundry room, there is the cavity throughout the floor. The property is of particular interest because it is equipped with all possible comforts; They are present, the air conditioning system in all the rooms, fixtures in precious wood with double glass and with thermal cut, irrigation system with rainwater collection tank, anti-volumetric perimeter burglar alarm. All the materials for the realization of the interiors and of the exteriors have been carefully chosen making the building of valuable workmanship. The heating is autonomous to methane, possibility to regulate it in every level of the dwelling.