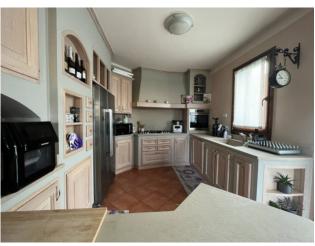

### 250 square meters | : 3 | : 3 | : 6

We offer for sale Villa immersed in green, free on four sides and recently built. The property is divided into three levels with a total commercial area of 350 sqm. The ground floor (95 sq. m) consists of a large living room with fireplace, open kitchen, two rooms and a bathroom, while outside there is a beautiful garden and a liveable porch, which makes the property free on four sides. In the Attic floor (90 sq. m) we find a beautiful and large master bedroom and a service with bathtub equipped with hydromassage; Complete the floor a beautiful panoramic terrace overlooking the hills. The basement (165 sqm), consists of a garage for five cars, a nice tavern with a home-theatre, closet and laundry room, there is the cavity throughout the floor. The property is of particular interest because it is equipped with all possible comforts; They are present, the air conditioning system in all the rooms, fixtures in precious wood with double glass and with thermal cut, irrigation system with rainwater collection tank, anti-volumetric perimeter burglar alarm. All the materials for the realization of the interiors and of the exteriors have been carefully chosen making the building of valuable workmanship. The heating is autonomous to methane, possibility to regulate it in every level of the dwelling.