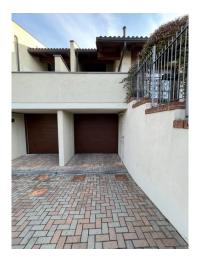

### 250 square meters | : 3 | : 3 | : 6

We offer for sale Villa immersed in green, free on four sides and recently built. The property is divided into three levels with a total commercial area of 350 sqm. The ground floor (95 sq. m) consists of a large living room with fireplace, open kitchen, two rooms and a bathroom, while outside there is a beautiful garden and a liveable porch, which makes the property free on four sides. In the Attic floor (90 sq. m) we find a beautiful and large master bedroom and a service with bathtub equipped with hydromassage; Complete the floor a beautiful panoramic terrace overlooking the hills. The basement (165 sqm), consists of a garage for five cars, a nice tavern with a home-theatre, closet and laundry room, there is the cavity throughout the floor. The property is of particular interest because it is equipped with all possible comforts; They are present, the air conditioning system in all the rooms, fixtures in precious wood with double glass and with thermal cut, irrigation system with rainwater collection tank, anti-volumetric perimeter burglar alarm. All the materials for the realization of the interiors and of the exteriors have been carefully chosen making the building of valuable workmanship. The heating is autonomous to methane, possibility to regulate it in every level of the dwelling.