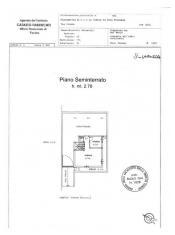

### 250 square meters | : 3 | : 3 | : 6

We offer for sale Villa immersed in green, free on four sides and recently built. The property is divided into three levels with a total commercial area of 350 sqm. The ground floor (95 sq. m) consists of a large living room with fireplace, open kitchen, two rooms and a bathroom, while outside there is a beautiful garden and a liveable porch, which makes the property free on four sides. In the Attic floor (90 sq. m) we find a beautiful and large master bedroom and a service with bathtub equipped with hydromassage; Complete the floor a beautiful panoramic terrace overlooking the hills. The basement (165 sqm), consists of a garage for five cars, a nice tavern with a home-theatre, closet and laundry room, there is the cavity throughout the floor. The property is of particular interest because it is equipped with all possible comforts; They are present, the air conditioning system in all the rooms, fixtures in precious wood with double glass and with thermal cut, irrigation system with rainwater collection tank, anti-volumetric perimeter burglar alarm. All the materials for the realization of the interiors and of the exteriors have been carefully chosen making the building of valuable workmanship. The heating is autonomous to methane, possibility to regulate it in every level of the dwelling.