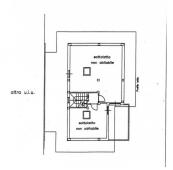

Sale     |
|-----------------------------|---------------------------|
| > Tipologia <:              | Region: Piemonte          |
| > Provincia <: Torino       | > Comune <: Pino Torinese |



| > frazione <: Via Tetti Civera   | > Prezzo_Richiesto <: € 380.000 |
|----------------------------------|---------------------------------|
| > Totale_mq <: 250 square meters | > camere <: 3                   |
| > bagni <: 3                     | > Locali <: 6                   |
| : 2                              | : 2011                          |
| : € 10                           | : Quadruple, 90 square meters   |

#### **Nearby**

Playgrounds Public Transport Cafe



































































## Piano Primo (sottotetto) h. min. mt. 0.15 - max mt. 3.13