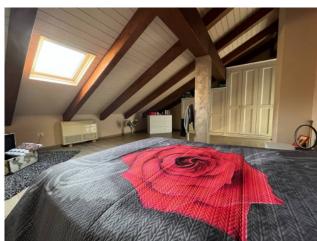

### 250 square meters | : 3 | : 3 | : 6

We offer for sale Villa immersed in green, free on four sides and recently built. The property is divided into three levels with a total commercial area of 350 sqm. The ground floor (95 sq. m) consists of a large living room with fireplace, open kitchen, two rooms and a bathroom, while outside there is a beautiful garden and a liveable porch, which makes the property free on four sides. In the Attic floor (90 sq. m) we find a beautiful and large master bedroom and a service with bathtub equipped with hydromassage; Complete the floor a beautiful panoramic terrace overlooking the hills. The basement (165 sqm), consists of a garage for five cars, a nice tavern with a home-theatre, closet and laundry room, there is the cavity throughout the floor. The property is of particular interest because it is equipped with all possible comforts; They are present, the air conditioning system in all the rooms, fixtures in precious wood with double glass and with thermal cut, irrigation system with rainwater collection tank, anti-volumetric perimeter burglar alarm. All the materials for the realization of the interiors and of the exteriors have been carefully chosen making the building of valuable workmanship. The heating is autonomous to methane, possibility to regulate it in every level of the dwelling.

## Piano Primo (sottotetto) h. min. mt. 0.15 - max mt. 3.13