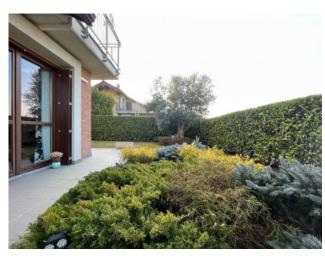

### 250 square meters | : 3 | : 3 | : 6

We offer for sale Villa immersed in green, free on four sides and recently built. The property is divided into three levels with a total commercial area of 350 sqm. The ground floor (95 sq. m) consists of a large living room with fireplace, open kitchen, two rooms and a bathroom, while outside there is a beautiful garden and a liveable porch, which makes the property free on four sides. In the Attic floor (90 sq. m) we find a beautiful and large master bedroom and a service with bathtub equipped with hydromassage; Complete the floor a beautiful panoramic terrace overlooking the hills. The basement (165 sqm), consists of a garage for five cars, a nice tavern with a home-theatre, closet and laundry room, there is the cavity throughout the floor. The property is of particular interest because it is equipped with all possible comforts; They are present, the air conditioning system in all the rooms, fixtures in precious wood with double glass and with thermal cut, irrigation system with rainwater collection tank, anti-volumetric perimeter burglar alarm. All the materials for the realization of the interiors and of the exteriors have been carefully chosen making the building of valuable workmanship. The heating is autonomous to methane, possibility to regulate it in every level of the dwelling.