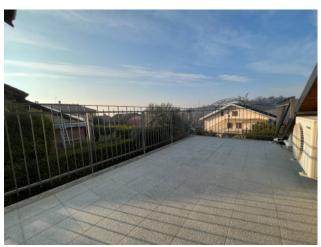

### 250 square meters | : 3 | : 3 | : 6

We offer for sale Villa immersed in green, free on four sides and recently built. The property is divided into three levels with a total commercial area of 350 sqm. The ground floor (95 sq. m) consists of a large living room with fireplace, open kitchen, two rooms and a bathroom, while outside there is a beautiful garden and a liveable porch, which makes the property free on four sides. In the Attic floor (90 sq. m) we find a beautiful and large master bedroom and a service with bathtub equipped with hydromassage; Complete the floor a beautiful panoramic terrace overlooking the hills. The basement (165 sqm), consists of a garage for five cars, a nice tavern with a home-theatre, closet and laundry room, there is the cavity throughout the floor. The property is of particular interest because it is equipped with all possible comforts; They are present, the air conditioning system in all the rooms, fixtures in precious wood with double glass and with thermal cut, irrigation system with rainwater collection tank, anti-volumetric perimeter burglar alarm. All the materials for the realization of the interiors and of the exteriors have been carefully chosen making the building of valuable workmanship. The heating is autonomous to methane, possibility to regulate it in every level of the dwelling.