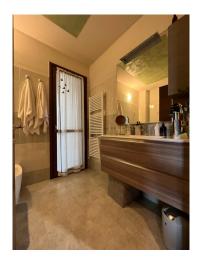

### 250 square meters | : 3 | : 3 | : 6

We offer for sale Villa immersed in green, free on four sides and recently built. The property is divided into three levels with a total commercial area of 350 sqm. The ground floor (95 sq. m) consists of a large living room with fireplace, open kitchen, two rooms and a bathroom, while outside there is a beautiful garden and a liveable porch, which makes the property free on four sides. In the Attic floor (90 sq. m) we find a beautiful and large master bedroom and a service with bathtub equipped with hydromassage; Complete the floor a beautiful panoramic terrace overlooking the hills. The basement (165 sqm), consists of a garage for five cars, a nice tavern with a home-theatre, closet and laundry room, there is the cavity throughout the floor. The property is of particular interest because it is equipped with all possible comforts; They are present, the air conditioning system in all the rooms, fixtures in precious wood with double glass and with thermal cut, irrigation system with rainwater collection tank, anti-volumetric perimeter burglar alarm. All the materials for the realization of the interiors and of the exteriors have been carefully chosen making the building of valuable workmanship. The heating is autonomous to methane, possibility to regulate it in every level of the dwelling.