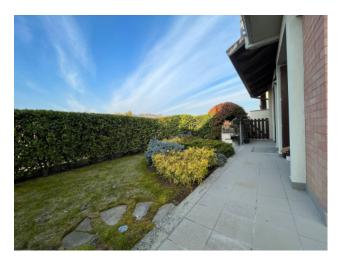

### 250 square meters | : 3 | : 3 | : 6

We offer for sale Villa immersed in green, free on four sides and recently built. The property is divided into three levels with a total commercial area of 350 sqm. The ground floor (95 sq. m) consists of a large living room with fireplace, open kitchen, two rooms and a bathroom, while outside there is a beautiful garden and a liveable porch, which makes the property free on four sides. In the Attic floor (90 sq. m) we find a beautiful and large master bedroom and a service with bathtub equipped with hydromassage; Complete the floor a beautiful panoramic terrace overlooking the hills. The basement (165 sqm), consists of a garage for five cars, a nice tavern with a home-theatre, closet and laundry room, there is the cavity throughout the floor. The property is of particular interest because it is equipped with all possible comforts; They are present, the air conditioning system in all the rooms, fixtures in precious wood with double glass and with thermal cut, irrigation system with rainwater collection tank, anti-volumetric perimeter burglar alarm. All the materials for the realization of the interiors and of the exteriors have been carefully chosen making the building of valuable workmanship. The heating is autonomous to methane, possibility to regulate it in every level of the dwelling.