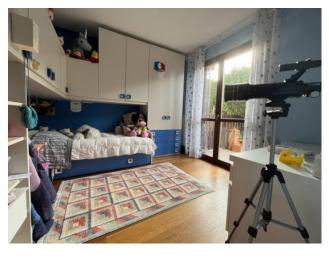

### 250 square meters | : 3 | : 3 | : 6

We offer for sale Villa immersed in green, free on four sides and recently built. The property is divided into three levels with a total commercial area of 350 sqm. The ground floor (95 sq. m) consists of a large living room with fireplace, open kitchen, two rooms and a bathroom, while outside there is a beautiful garden and a liveable porch, which makes the property free on four sides. In the Attic floor (90 sq. m) we find a beautiful and large master bedroom and a service with bathtub equipped with hydromassage; Complete the floor a beautiful panoramic terrace overlooking the hills. The basement (165 sqm), consists of a garage for five cars, a nice tavern with a home-theatre, closet and laundry room, there is the cavity throughout the floor. The property is of particular interest because it is equipped with all possible comforts; They are present, the air conditioning system in all the rooms, fixtures in precious wood with double glass and with thermal cut, irrigation system with rainwater collection tank, anti-volumetric perimeter burglar alarm. All the materials for the realization of the interiors and of the exteriors have been carefully chosen making the building of valuable workmanship. The heating is autonomous to methane, possibility to regulate it in every level of the dwelling.