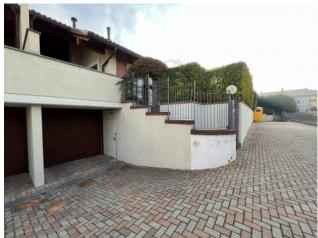

### 250 square meters | : 3 | : 3 | : 6

We offer for sale Villa immersed in green, free on four sides and recently built. The property is divided into three levels with a total commercial area of 350 sqm. The ground floor (95 sq. m) consists of a large living room with fireplace, open kitchen, two rooms and a bathroom, while outside there is a beautiful garden and a liveable porch, which makes the property free on four sides. In the Attic floor (90 sq. m) we find a beautiful and large master bedroom and a service with bathtub equipped with hydromassage; Complete the floor a beautiful panoramic terrace overlooking the hills. The basement (165 sqm), consists of a garage for five cars, a nice tavern with a home-theatre, closet and laundry room, there is the cavity throughout the floor. The property is of particular interest because it is equipped with all possible comforts; They are present, the air conditioning system in all the rooms, fixtures in precious wood with double glass and with thermal cut, irrigation system with rainwater collection tank, anti-volumetric perimeter burglar alarm. All the materials for the realization of the interiors and of the exteriors have been carefully chosen making the building of valuable workmanship. The heating is autonomous to methane, possibility to regulate it in every level of the dwelling.