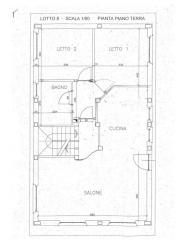

### 250 square meters | : 3 | : 3 | : 6

We offer for sale Villa immersed in green, free on four sides and recently built. The property is divided into three levels with a total commercial area of 350 sqm. The ground floor (95 sq. m) consists of a large living room with fireplace, open kitchen, two rooms and a bathroom, while outside there is a beautiful garden and a liveable porch, which makes the property free on four sides. In the Attic floor (90 sq. m) we find a beautiful and large master bedroom and a service with bathtub equipped with hydromassage; Complete the floor a beautiful panoramic terrace overlooking the hills. The basement (165 sqm), consists of a garage for five cars, a nice tavern with a home-theatre, closet and laundry room, there is the cavity throughout the floor. The property is of particular interest because it is equipped with all possible comforts; They are present, the air conditioning system in all the rooms, fixtures in precious wood with double glass and with thermal cut, irrigation system with rainwater collection tank, anti-volumetric perimeter burglar alarm. All the materials for the realization of the interiors and of the exteriors have been carefully chosen making the building of valuable workmanship. The heating is autonomous to methane, possibility to regulate it in every level of the dwelling.