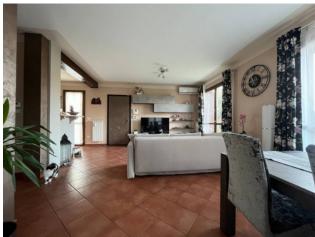

### 250 square meters | : 3 | : 3 | : 6

We offer for sale Villa immersed in green, free on four sides and recently built. The property is divided into three levels with a total commercial area of 350 sqm. The ground floor (95 sq. m) consists of a large living room with fireplace, open kitchen, two rooms and a bathroom, while outside there is a beautiful garden and a liveable porch, which makes the property free on four sides. In the Attic floor (90 sq. m) we find a beautiful and large master bedroom and a service with bathtub equipped with hydromassage; Complete the floor a beautiful panoramic terrace overlooking the hills. The basement (165 sqm), consists of a garage for five cars, a nice tavern with a home-theatre, closet and laundry room, there is the cavity throughout the floor. The property is of particular interest because it is equipped with all possible comforts; They are present, the air conditioning system in all the rooms, fixtures in precious wood with double glass and with thermal cut, irrigation system with rainwater collection tank, anti-volumetric perimeter burglar alarm. All the materials for the realization of the interiors and of the exteriors have been carefully chosen making the building of valuable workmanship. The heating is autonomous to methane, possibility to regulate it in every level of the dwelling.