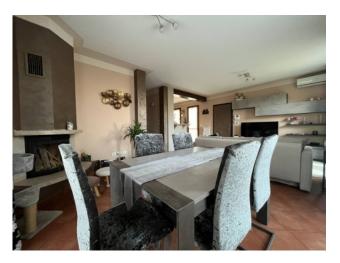

### 250 square meters | : 3 | : 3 | : 6

We offer for sale Villa immersed in green, free on four sides and recently built. The property is divided into three levels with a total commercial area of 350 sqm. The ground floor (95 sq. m) consists of a large living room with fireplace, open kitchen, two rooms and a bathroom, while outside there is a beautiful garden and a liveable porch, which makes the property free on four sides. In the Attic floor (90 sq. m) we find a beautiful and large master bedroom and a service with bathtub equipped with hydromassage; Complete the floor a beautiful panoramic terrace overlooking the hills. The basement (165 sqm), consists of a garage for five cars, a nice tavern with a home-theatre, closet and laundry room, there is the cavity throughout the floor. The property is of particular interest because it is equipped with all possible comforts; They are present, the air conditioning system in all the rooms, fixtures in precious wood with double glass and with thermal cut, irrigation system with rainwater collection tank, anti-volumetric perimeter burglar alarm. All the materials for the realization of the interiors and of the exteriors have been carefully chosen making the building of valuable workmanship. The heating is autonomous to methane, possibility to regulate it in every level of the dwelling.