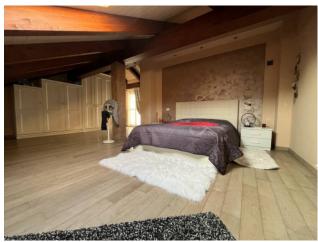

### 250 square meters | : 3 | : 3 | : 6

We offer for sale Villa immersed in green, free on four sides and recently built. The property is divided into three levels with a total commercial area of 350 sqm. The ground floor (95 sq. m) consists of a large living room with fireplace, open kitchen, two rooms and a bathroom, while outside there is a beautiful garden and a liveable porch, which makes the property free on four sides. In the Attic floor (90 sq. m) we find a beautiful and large master bedroom and a service with bathtub equipped with hydromassage; Complete the floor a beautiful panoramic terrace overlooking the hills. The basement (165 sqm), consists of a garage for five cars, a nice tavern with a home-theatre, closet and laundry room, there is the cavity throughout the floor. The property is of particular interest because it is equipped with all possible comforts; They are present, the air conditioning system in all the rooms, fixtures in precious wood with double glass and with thermal cut, irrigation system with rainwater collection tank, anti-volumetric perimeter burglar alarm. All the materials for the realization of the interiors and of the exteriors have been carefully chosen making the building of valuable workmanship. The heating is autonomous to methane, possibility to regulate it in every level of the dwelling.

## Piano Primo (sottotetto) h. min. mt. 0.15 - max mt. 3.13