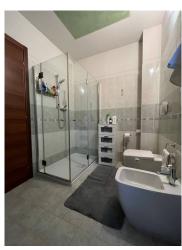

### 250 square meters | : 3 | : 3 | : 6

We offer for sale Villa immersed in green, free on four sides and recently built. The property is divided into three levels with a total commercial area of 350 sqm. The ground floor (95 sq. m) consists of a large living room with fireplace, open kitchen, two rooms and a bathroom, while outside there is a beautiful garden and a liveable porch, which makes the property free on four sides. In the Attic floor (90 sq. m) we find a beautiful and large master bedroom and a service with bathtub equipped with hydromassage; Complete the floor a beautiful panoramic terrace overlooking the hills. The basement (165 sqm), consists of a garage for five cars, a nice tavern with a home-theatre, closet and laundry room, there is the cavity throughout the floor. The property is of particular interest because it is equipped with all possible comforts; They are present, the air conditioning system in all the rooms, fixtures in precious wood with double glass and with thermal cut, irrigation system with rainwater collection tank, anti-volumetric perimeter burglar alarm. All the materials for the realization of the interiors and of the exteriors have been carefully chosen making the building of valuable workmanship. The heating is autonomous to methane, possibility to regulate it in every level of the dwelling.