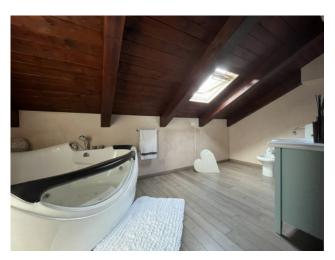

### 250 square meters | : 3 | : 3 | : 6

We offer for sale Villa immersed in green, free on four sides and recently built. The property is divided into three levels with a total commercial area of 350 sqm. The ground floor (95 sq. m) consists of a large living room with fireplace, open kitchen, two rooms and a bathroom, while outside there is a beautiful garden and a liveable porch, which makes the property free on four sides. In the Attic floor (90 sq. m) we find a beautiful and large master bedroom and a service with bathtub equipped with hydromassage; Complete the floor a beautiful panoramic terrace overlooking the hills. The basement (165 sqm), consists of a garage for five cars, a nice tavern with a home-theatre, closet and laundry room, there is the cavity throughout the floor. The property is of particular interest because it is equipped with all possible comforts; They are present, the air conditioning system in all the rooms, fixtures in precious wood with double glass and with thermal cut, irrigation system with rainwater collection tank, anti-volumetric perimeter burglar alarm. All the materials for the realization of the interiors and of the exteriors have been carefully chosen making the building of valuable workmanship. The heating is autonomous to methane, possibility to regulate it in every level of the dwelling.

## Piano Primo (sottotetto) h. min. mt. 0.15 - max mt. 3.13