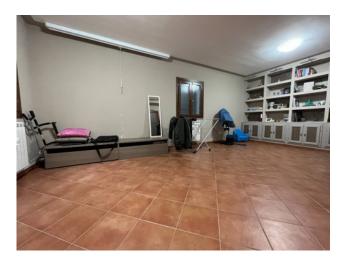

### 250 square meters | : 3 | : 3 | : 6

We offer for sale Villa immersed in green, free on four sides and recently built. The property is divided into three levels with a total commercial area of 350 sqm. The ground floor (95 sq. m) consists of a large living room with fireplace, open kitchen, two rooms and a bathroom, while outside there is a beautiful garden and a liveable porch, which makes the property free on four sides. In the Attic floor (90 sq. m) we find a beautiful and large master bedroom and a service with bathtub equipped with hydromassage; Complete the floor a beautiful panoramic terrace overlooking the hills. The basement (165 sqm), consists of a garage for five cars, a nice tavern with a home-theatre, closet and laundry room, there is the cavity throughout the floor. The property is of particular interest because it is equipped with all possible comforts; They are present, the air conditioning system in all the rooms, fixtures in precious wood with double glass and with thermal cut, irrigation system with rainwater collection tank, anti-volumetric perimeter burglar alarm. All the materials for the realization of the interiors and of the exteriors have been carefully chosen making the building of valuable workmanship. The heating is autonomous to methane, possibility to regulate it in every level of the dwelling.