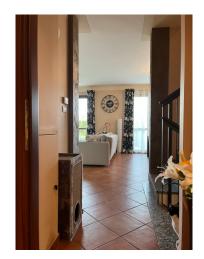

### 250 square meters | : 3 | : 3 | : 6

We offer for sale Villa immersed in green, free on four sides and recently built. The property is divided into three levels with a total commercial area of 350 sqm. The ground floor (95 sq. m) consists of a large living room with fireplace, open kitchen, two rooms and a bathroom, while outside there is a beautiful garden and a liveable porch, which makes the property free on four sides. In the Attic floor (90 sq. m) we find a beautiful and large master bedroom and a service with bathtub equipped with hydromassage; Complete the floor a beautiful panoramic terrace overlooking the hills. The basement (165 sqm), consists of a garage for five cars, a nice tavern with a home-theatre, closet and laundry room, there is the cavity throughout the floor. The property is of particular interest because it is equipped with all possible comforts; They are present, the air conditioning system in all the rooms, fixtures in precious wood with double glass and with thermal cut, irrigation system with rainwater collection tank, anti-volumetric perimeter burglar alarm. All the materials for the realization of the interiors and of the exteriors have been carefully chosen making the building of valuable workmanship. The heating is autonomous to methane, possibility to regulate it in every level of the dwelling.