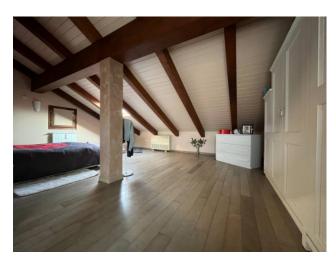

### 250 square meters | : 3 | : 3 | : 6

We offer for sale Villa immersed in green, free on four sides and recently built. The property is divided into three levels with a total commercial area of 350 sqm. The ground floor (95 sq. m) consists of a large living room with fireplace, open kitchen, two rooms and a bathroom, while outside there is a beautiful garden and a liveable porch, which makes the property free on four sides. In the Attic floor (90 sq. m) we find a beautiful and large master bedroom and a service with bathtub equipped with hydromassage; Complete the floor a beautiful panoramic terrace overlooking the hills. The basement (165 sqm), consists of a garage for five cars, a nice tavern with a home-theatre, closet and laundry room, there is the cavity throughout the floor. The property is of particular interest because it is equipped with all possible comforts; They are present, the air conditioning system in all the rooms, fixtures in precious wood with double glass and with thermal cut, irrigation system with rainwater collection tank, anti-volumetric perimeter burglar alarm. All the materials for the realization of the interiors and of the exteriors have been carefully chosen making the building of valuable workmanship. The heating is autonomous to methane, possibility to regulate it in every level of the dwelling.

## Piano Primo (sottotetto) h. min. mt. 0.15 - max mt. 3.13